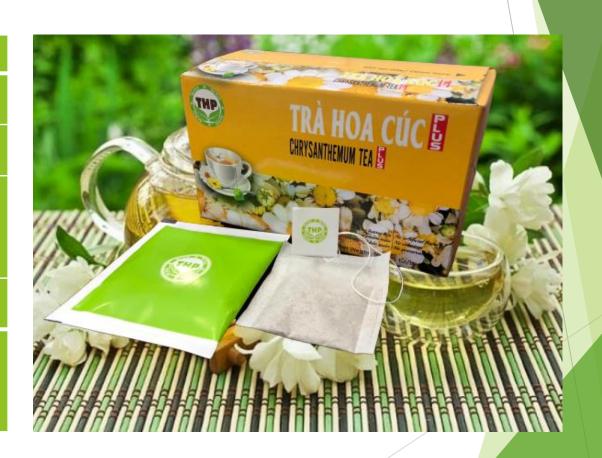

#### CHRYSANTHEMUM TEA

Ingredient: Chrysanthemum (70%), Black Tea (15%), Noni root (10%), Licorice (5%).

Packing: 2g/teabag X 25 teabags/Box X 50 Boxes/Carton

Benefits: Help cooling-heat, detoxify, cooling-liver, reduce dizziness, red-eyes, suitable for weak-eyes, often shed tears, liver problems.

Recommended dosage: 2 - 3 teabags daily