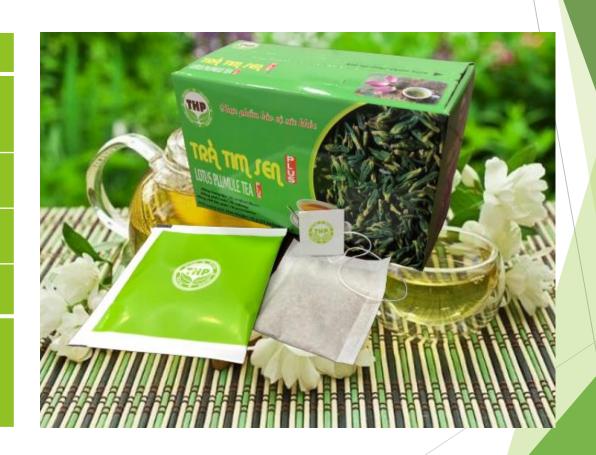

#### **LOTUS PLUMULE TEA**

Ingredient: Lotus plumule (45%), Alang Grass (35%), Black Tea (15%), Licorice (5%).

Packing: 2g/teabag X 25 teabags/Box X 50 Boxes/Carton

Benefits: Support nursing, sedative, good sleep.

Recommended dosage: 2 - 3 teabags daily