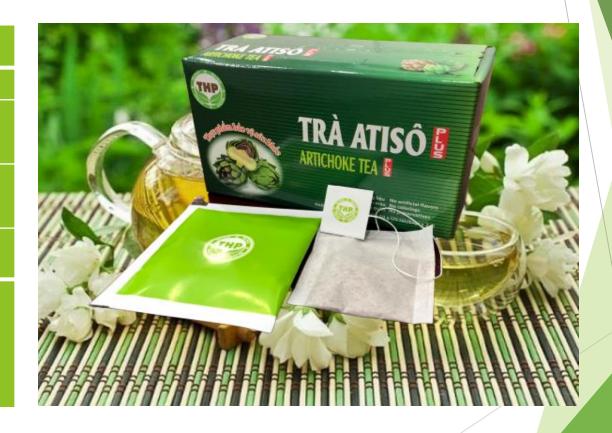

#### **ARTICHOKE TEA**

Ingredient: Artichoke (100%)

Packing: 2g/teabag X 25 teabags/Box X 50 Boxes/Carton

Benefits: Support heat bar, detox,

cool liver

Recommended dosage: 2 - 3 teabags daily