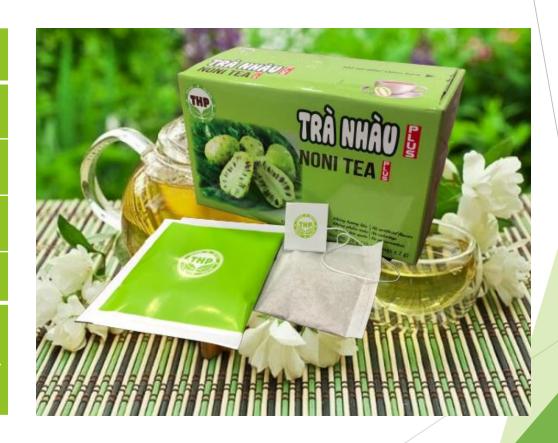

#### **NONI TEA**

Ingredient: Noni (45%), Noni root (35%), Licorice (10%), Black Tea (10%).

Packing: 2g/teabag X 25 teabags/Box X 50 Boxes/Carton

Benefits: Help more laxative, diuretic, reduce pain and aches for muscle.

Recommended dosage: 2 - 3 teabags daily