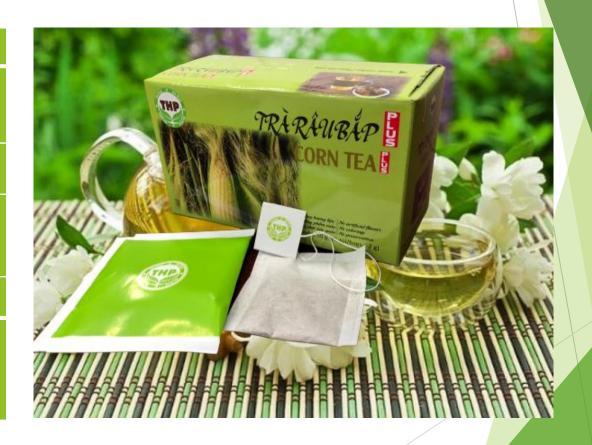

#### **CORN TEA**

Ingredient: Corn silk (60%), Stevia (10%), Licore (10%), Pandanus (10%), Noni root (10%).

Packing: 2g/teabag X 25 teabags/Box X 50 Boxes/Carton

Benefits: Daily drink to benefit for health of people who have liverish disease, dysuria, help to detoxify the liver.

Recommended dosage: 2 - 3 teabags daily