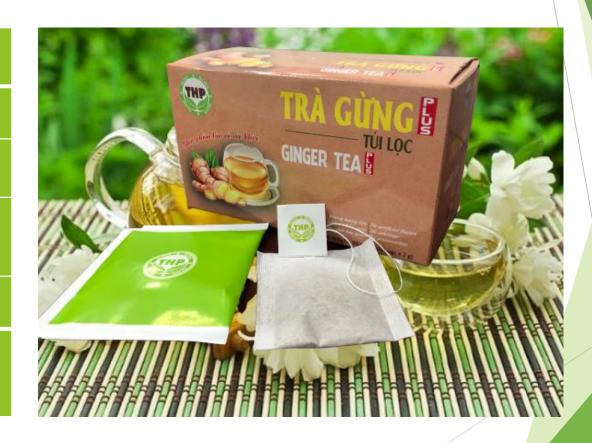

#### **GINGER TEA**

Ingredient : Ginger (85%), Black tea (15%)

Packing: 2g/teabag X 25 teabags/Box X 50 Boxes/Carton

Benefits: Support warm body chills, help reduce bloating to stimulate digestion

Recommended dosage: 2 - 3 teabags daily

Preparation instruction: Place a teabag into a cup of boiled water (150ml) and brew 3 - 4 minutes.