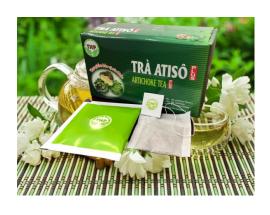

#### **ARTICHOKE TEA**

Ingredient: Artichoke (100%)

Packing: 2g/teabag X 25 teabags/Box X 50 Boxes/Carton

Benefits: Support heat bar, detox,

cool liver

Recommended dosage: 2 - 3 teabags daily