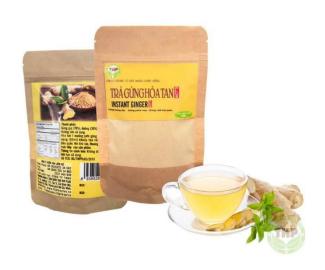

#### **GINGER TEA**

Ingredient : Ginger (85%), Black tea (15%)

Packing: 2g/teabag X 25 teabags/Box X 50 Boxes/Carton

Benefits: Support warm body chills, help reduce bloating to stimulate digestion

Recommended dosage: 2 - 3 teabags daily

Preparation instruction: Place a teabag into a cup of boiled water (150ml) and brew 3 - 4 minutes.