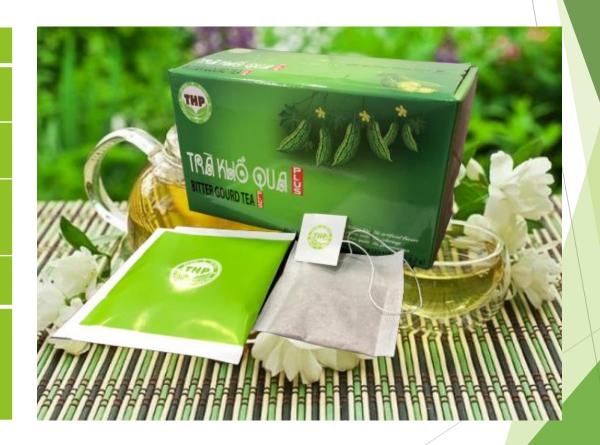

#### **BITTER GOURD TEA**

Ingredient: Bitter Gourd (85%), Black Tea (10%), Reishi Mushroom (5%).

Packing: 2g/teabag X 25 teabags/Box X 50 Boxes/Carton

Benefits: Daily drink to benefit for people who have diabetes and liver problems.

Recommended dosage: 2 - 3 teabags daily